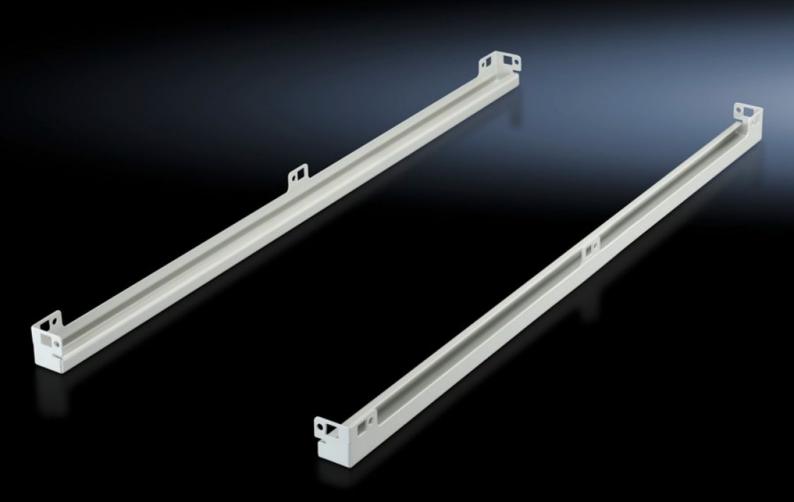

## DK 5501.320 - Base mount for TS IT, TX CableNet

To accommodate gland plate modules.

#### **Features**

| Model No.             | DK 5501.320                                                                               |
|-----------------------|-------------------------------------------------------------------------------------------|
| Product description   | To accommodate gland plate modules.                                                       |
| Benefits              | Tool-free mounting or screw-fastening.  Easily retroffitted and combined with stabiliser. |
| Material              | Sheet steel                                                                               |
| Surface finish        | Spray-finished                                                                            |
| Colour                | RAL 7035                                                                                  |
| Supply includes       | 2 mounting rails including assembly parts.                                                |
| To fit                | Enclosure type: TS IT TX CableNet Depth: 1,000 mm                                         |
| Packs of              | 2 pc(s).                                                                                  |
| Weight/pack           | 1.87 kg                                                                                   |
| Customs tariff number | 73269098                                                                                  |
| EAN                   | 4028177678897                                                                             |
| ETIM 7.0              | EC002620                                                                                  |
| ECLASS 8.0            | 27189261                                                                                  |